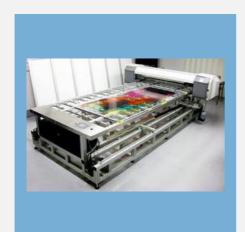

#### **DIGITAL PRINTING SOLUTION**

VETRO SOL DIGI COATS IS pri coat and post coat solution for digital printing on glass,

plywood, ceramic tile, MDF ,acrylic, fiber, aluminum, metal or any surface VETRO SOL DIGI

COAT is sprayble liquid clear coating for coating on printed surface.

Coating for Digital Printing

Pri Coat for Digital Printing

Post Coat for Digital Printing