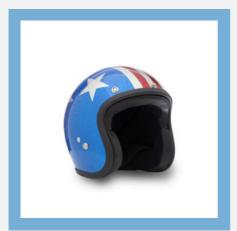

Sparkle colors, VETRO SOL Transparent colors, VETRO SOL clear lacquer coating ETC.

Metallic Colour for Helmet coating

Opaque or Solide Colour for Helmet

**Helmet Colour Coatings** 

Lacquer Coating for Imitation Jewellery