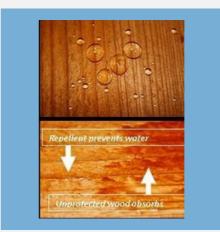

#### **WOOD PAINTS PRIMER AND COATINGS**

we have diffrent type of wood coatings. we have 2 pack primer coating for wood,PU clear lacquer,transpernt colour, opaque colour, metallic colour and sparkle colour for wood. all this paints are non yellowing exterior grade.

Wood Sealer and Wood Primer

Wood Sealer

Opaque Solide Colour for Wood