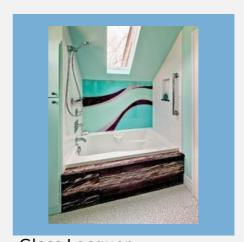

Lacquered Glass Colour

Back Painted Glass Colour

Metallic Colour for Glass

**Back Painted Glass Colour** 

# **GLASS COATINGS**

Glass Back Paint

Transparent Glass Color

Glass Lacquer Paint

Glass Lacquer