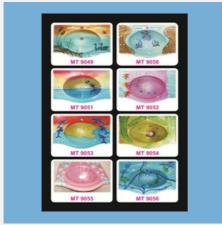

VETRO SOL glass color is none yellowing, ready to use, easy to use, sprayble colors.

Sparkle Colour for Metal coating

Sparkle Colour for Glass Wash Basin

Sparkle Colour for Decorative Glass

Sparkle Color for Glass Tile