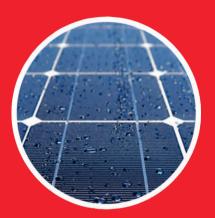

#### **Nano Coating Products**

**SOLAR SHIELD: Hydrophobic Nano Coating For Solar Panels (Easy To Clean Surface)** 

**USE OF PRODUCT**:- Hydrophobic coating for Solar Glass Panels

**HOW TO APPLY**:- Apply By wiping on the Surface.

**ADVANTAGE :-**SOLAR SHIELD for Solar Glass is a protective coating that chemically bonds to the surface, creating a non-stick barrier that resists corrosion, soap scum and staining. Dust, Mud, environment pollution. While cleaning is made easier and less frequent, the need to clean is not eliminated. SOLAR SHIELD is completely invisible and does not change or alter the appearance of the surface. SOLAR SHIELD provides both hydrophobic and oleo phobic (water and oil repellence) protection, reducing both staining and etching that often forms ON solar glass, and other areas where solar glass is subjected to harsh conditions. SOLAR SHIELD molecule is highly resistant to chemical breakdown by ultraviolet light giving it long term stability. SOLAR SHIELD will eliminate the need to use harsh and often toxic cleaners needing only a simple wipe with a micro fiber OR any Soft cloth and water or a mild detergent to keep surfaces clean.