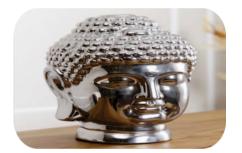

#### **CERA GLARE**: Very Stable and hard Silicon dioxide Based Protective coating.

**USE OF PRODUCT**:- Ceramic Nano Protective and Very high Durable coating use for Air Crafts, Boat (Marin coating), Car Paints And Exterior Body, Alloy wheels, Plastics, Fiber, Metal Surface like MS, Brass, Copper, Silver, Aluminum etc. Almost all Visible surface can be covered with this Coating.

**HOW TO APPLY**: - Apply By Wiping on the Surface.

**ADVANTAGE :-**Permanent coating - permanent protection , Easy-to-clean surface enabled , Anti-graffiti & anti-fingerprint , Thermal resistance up to 600°C , Excellent resistance of weathering , UV resistance & xanthochromia proof , Advanced chemical resistance , Oxidation and corrosion resistance , Outstanding durability , Non-flammable after cured , Room temperature curing.

CERA GLARE coatings are a unique ceramic molecular compound formula (Nano-ceramics), form transparent, very stable silicone layers, thus making them an ideal basis for multi functional coating systems that is a anti corrosive, scratch-resistant, dirt-repellent, UV-protective coating hydrophobic coating.