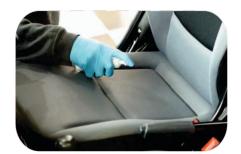

#### FABRIC SHIELD: - Super Hydrophobic Nano Coating For Fabric or Textile

**USE OF PRODUCT**:- Super Hydrophobic coating for Fabrics like Daily Ware, Sofa and Chairs, Curtains, Pillow, Carpet etc all almost all type of Textiles.

HOW TO APPLY: - Apply By Spray on the Surface or By Dip Coating

**ADVANTAGES :-** FABRIC SHIELD for fabric is a protective coating that chemically bonds to the surface, creating a non-stick barrier that resists corrosion, and staining. Dust, Mud, environment pollution. While cleaning is made easier and less frequent, the need to clean is not eliminated FABRIC SHIELD completely invisible and does not change or alter the appearance of the surface. FABRIC SHIELD provides both hydrophobic and oleo phobic (water and oil repellence) protection.