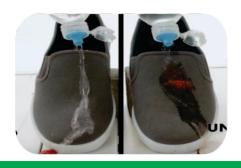

#### FABRIC SHIELD: - Super Hydrophobic Nano Coating For Fabric or Textile

**USE OF PRODUCT**:- Super Hydrophobic coating for Fabrics like Daily Ware, Sofa and Chairs, Curtains, Pillow, Carpet etc all almost all type of Textiles.

HOW TO APPLY: - Apply By Spray on the Surface or By Dip Coating

**ADVANTAGES :-** FABRIC SHIELD for fabric is a protective coating that chemically bonds to the surface, creating a non-stick barrier that resists corrosion, and staining. Dust, Mud, environment pollution. While cleaning is made easier and less frequent, the need to clean is not eliminated FABRIC SHIELD completely invisible and does not change or alter the appearance of the surface. FABRIC SHIELD provides both hydrophobic and oleo phobic (water and oil repellence) protection.