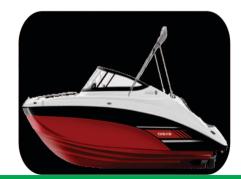

#### **CERA GLARE**: Very Stable and hard Silicon dioxide Based Protective coating.

**USE OF PRODUCT**:- Ceramic Nano Protective and Very high Durable coating use for Air Crafts, Boat (Marin coating), Car Paints And Exterior Body, Alloy wheels, Plastics, Fiber, Metal Surface like MS, Brass, Copper, Silver, Aluminum etc. Almost all Visible surface can be covered with this Coating.

**HOW TO APPLY**: - Apply By Wiping on the Surface.

**ADVANTAGE :-**Permanent coating - permanent protection , Easy-to-clean surface enabled , Anti-graffiti & anti-fingerprint , Thermal resistance up to 600°C , Excellent resistance of weathering , UV resistance & xanthochromia proof , Advanced chemical resistance , Oxidation and corrosion resistance , Outstanding durability , Non-flammable after cured , Room temperature curing.

CERA GLARE coatings are a unique ceramic molecular compound formula (Nano-ceramics), form transparent, very stable silicone layers, thus making them an ideal basis for multi functional coating systems that is a anti corrosive, scratch-resistant, dirt-repellent, UV-protective coating hydrophobic coating.