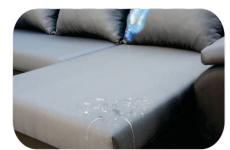

#### FABRIC SHIELD: - Super Hydrophobic Nano Coating For Fabric or Textile

**USE OF PRODUCT**:- Super Hydrophobic coating for Fabrics like Daily Ware, Sofa and Chairs, Curtains, Pillow, Carpet etc all almost all type of Textiles.

HOW TO APPLY: - Apply By Spray on the Surface or By Dip Coating

**ADVANTAGES :-** FABRIC SHIELD for fabric is a protective coating that chemically bonds to the surface, creating a non-stick barrier that resists corrosion, and staining. Dust, Mud, environment pollution. While cleaning is made easier and less frequent, the need to clean is not eliminated FABRIC SHIELD completely invisible and does not change or alter the appearance of the surface. FABRIC SHIELD provides both hydrophobic and oleo phobic (water and oil repellence) protection.