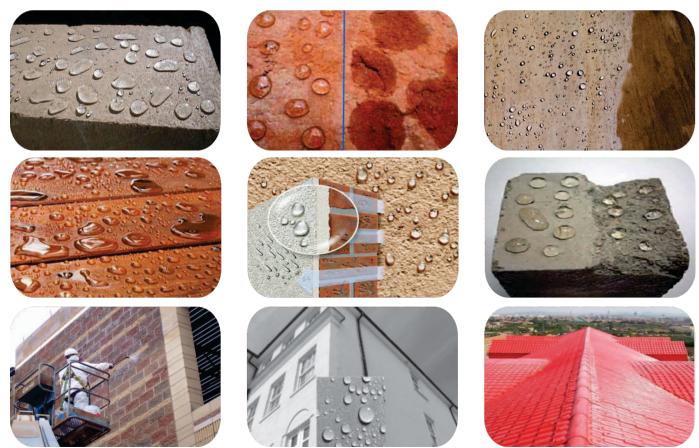

#### **Nano Coating Products**

AQUA SHIELD: - Super hydrophobic Nano Coating for Cement and masonry surface and Clay tiles.

**Use of Product**: - Water Repellant Coating for masonry concrete having open bricks ABS sheet, Terra cotta and Mangalore Tiles, Sand stone, plastered surface.

**HOW TO APPLY**: - Apply By spray with Spray gun on the Surface.

**ADVANTAGE:-Silicon Base Transparent Water Repellent Coating (AQUA SHIELD)** is a very economical, solvent soluble of active silicone designed to impart water repellence of marble and Granite surface and stone. **AQUA SHIELD** reduces maintenance cost with long term improved resistance to tropical weather. After application **AQUA SHIELD** reacts with moisture and carbon dioxide in the air to form an insoluble, invisible repellent Silicone film within 24 hrs.

- AQUA SHIELD treatment is effective on all types of masonry having open bricks Abs sheet, Terra cotta and Mangalore Tiles, Sand stone, plastered surface. On the treated surface, cement based or oil based paints may Be applied..
- AQUA SHIELD keeps water on the run by forming an invisible Silicon Surface on the masonry wall. Collection of dust on the wall can be easily washed off.
- AQUA SHIELD is ready to used brush or spray directly on surface.
- AQUA SHIELD Preserve original colour or texture of treated surface.
- AQUA SHIELD does not clog the pores of surface, so allows surface to breath.