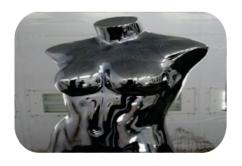

#### **Hydro Chrome Products**

Base Coat, Adhesion Coat, Top coat Glossy Lacquer and Inks for Hydro Chrome

Use for proper bonding of Hydro Chrome on various surface and also Protect Hydro Chrome from damage. Hydro Chrome will be Sandwich in Between Base Coat and Adhesion Coat. And Desire shade of Chrome can be obtained by using Inks. Like Silver Chrome, Golden Chrome, or pink chrome or green or blue chrome finish any shade of Chrome can be made with Inks.

- Base Coatfor HydroChrome
- Adhesion Coat for Hydro Chrome
- Top Coat Glossy Protective coating for Hydro Chrome
- TintingInks

**HOW TO APPLY**:- Apply By spray with Spray gun on the Surface.

MANUFACTURER OF NANO COATINGS, INDUSTRIAL PAINTS AND COATINGS