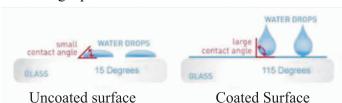

#### **How Nano Coating Works**

In microscopic view surface is porous and rough. This makes it water loving or hydrophilic surface as Liquid drop spreading on a rough porous surface. Vetro Sol Nano coating is a type of silicon dioxide that is Pure Glass. The glass that you find in windows is not pure glass that is a mixture of various minerals. The molecules of silicon dioxide will fill the gap and pore of this rough surface and make it smooth. The covalent bonding of silicon dioxide on surface will last for long time.

**Covalent Bond:** A covalent bond means that the coating shares the electrons within the surface itself, thus becoming a part of the surface.

Coating Layer: Ultra thin Silicon film growth on surface and attach with the surface