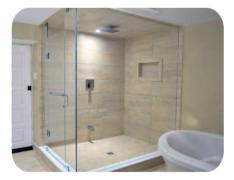

#### **Nano Coating Products**

**VETRO SHIELD:** Hydrophobic Nano Glass Coating (Easy To Clean Surface)

**USE OF PRODUCT**:- Hydrophobic coating for Glass, Ceramic, Porcelains, Tiles, Stone, Kitchen tiles Etc.

**HOW TO APPLY**:- Apply By wiping on the Surface.

ADVANTAGE: - VETRO SHIELD is a protective coating that chemically bonds to the surface, creating a non-stick barrier that resists corrosion, soap scum and staining. While cleaning is made easier and less frequent, and no need of any hazardous chemicals.. VETRO SHIELD is completely invisible and does not change or alter the appearance of the surface. VETRO SHIELD provides both hydrophobic and oleophobic (water and oil repellence) protection, reducing both staining and etching that often forms in shower recesses, kitchen splash backs, high-rise buildings, and other areas where glass is subjected to harsh conditions. VETRO SHIELD molecule is highly resistant to chemical breakdown by ultraviolet light giving it long term stability. VETRO SHIELD will eliminate the need to use harsh and often toxic cleaners needing only a simple wipe with a micro fibre cloth and water or a mild detergent to keep surfaces clean VETRO SHIELD is also useful on Ceramic tiles, Porcelain ware, Stones like marble and granites etc All Surfaces.