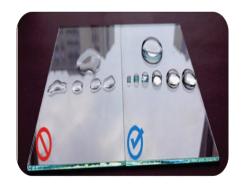

#### **How Nano Coating Works**

In microscopic view surface is porous and rough. This makes it water loving or hydrophilic surface as Liquid drop spreading on a rough porous surface. Vetro Sol Nano coating is a type of silicon dioxide that is Pure Glass. The glass that you find in windows is not pure glass that is a mixture of various minerals. The molecules of silicon dioxide will fill the gap and pore of this rough surface and make it smooth. The covalent bonding of silicon dioxide on surface will last for long time.

**Covalent Bond:** A covalent bond means that the coating shares the electrons within the surface itself, thus becoming a part of the surface.

Coating Layer: Ultra thin Silicon film growth on surface and attach with the surface

Microscopic Ridges: Untreated surface as seen on a Microscop