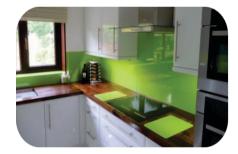

#### 2K PU paints and Lacquer / Stowing Paints and Lacquer

- •Opaque colour for glass (Back painted glass colour)
- •Metallic colour for glass
- •Sparkle colour for glass
- •Transparent colour for glass
- •Air brushing dye colour for glass
- •Pri coat and Post Coat for coating by digital printing machine
- •Clear Lacquer
- •High Temperature ceramic frit colours
- •Glass cleaning agent as Pri treatment before coating glass
- •Glass primer and Bonding Agent

**Use of Product**: - Use for Decorative coating on Glass surface. Some popular application like back painted Glass use for kitchen, partitions, wardrobe, ceiling, Mirrors, lobby, Balustrades, offices, malls, hospitals, Airports, Hotels, Schools, swimming Area, Digital Printed Glass, Ceramic Fretted Glass Etc everywhere you can see colourfull Glass. Also use For Coating on Glass Bottles, decorative Glass objects and Crockaries.