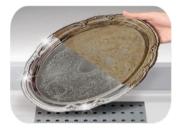

#### CERA GLARE ECO: Very Stable and hard Silicon dioxide Based Protective coating.

**USE OF PRODUCT**:- Ceramic Nano Protective and Very high Durable coating use for Air Crafts, Boat (Marin coating), Car Paints And Exterior Body, Alloy wheels, Plastics, Fiber, Metal Surface like MS, Brass, Copper, Silver, Aluminum etc. Almost all Visible surface can be covered with this Coating.

**HOW TO APPLY**:- Apply By Spray on the Surface.

**ADVANTAGE :-**Permanent coating - permanent protection , Easy-to-clean surface enabled , Anti-graffiti & anti-fingerprint , Thermal resistance up to  $600^{\circ}$ C , Excellent resistance of weathering , UV resistance & xanthochromia proof , Advanced chemical resistance , Oxidation and corrosion resistance , Outstanding durability , Non-flammable after cured , Room temperature curing.