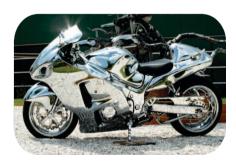

#### **Hydro Chrome Products**

Base Coat, Adhesion Coat, Top coat Glossy Lacquer and Inks for Hydro Chrome

Use for proper bonding of Hydro Chrome on various surface and also Protect Hydro Chrome from damage. Hydro Chrome will be Sandwich in Between Base Coat and Adhesion Coat. And Desire shade of Chrome can be obtained by using Inks. Like Silver Chrome, Golden Chrome, or pink chrome or green or blue chrome finish any shade of Chrome can be made with Inks.

- Base Coatfor HydroChrome
- Adhesion Coat for Hydro Chrome
- Top Coat Glossy Protective coating for Hydro Chrome
- TintingInks

**HOW TO APPLY**:- Apply By spray with Spray gun on the Surface.

MANUFACTURER OF NANO COATINGS, INDUSTRIAL PAINTS AND COATINGS