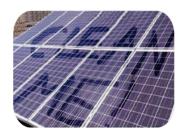

#### **Nano Coating Products**

**SOLAR SHIELD: Hydrophobic Nano Coating For Solar Panels (Easy To Clean Surface)** 

**USE OF PRODUCT**:- Hydrophobic coating for Solar Glass Panels

**HOW TO APPLY**:- Apply By wiping on the Surface.

**ADVANTAGE :-**SOLAR SHIELD for Solar Glass is a protective coating that chemically bonds to the surface, creating a non-stick barrier that resists corrosion, soap scum and staining. Dust, Mud, environment pollution. While cleaning is made easier and less frequent, the need to clean is not eliminated. SOLAR SHIELD is completely invisible and does not change or alter the appearance of the surface. SOLAR SHIELD provides both hydrophobic and oleo phobic (water and oil repellence) protection, reducing both staining and etching that often forms ON solar glass, and other areas where solar glass is subjected to harsh conditions. SOLAR SHIELD molecule is highly resistant to chemical breakdown by ultraviolet light giving it long term stability. SOLAR SHIELD will eliminate the need to use harsh and often toxic cleaners needing only a simple wipe with a micro fiber OR any Soft cloth and water or a mild detergent to keep surfaces clean.