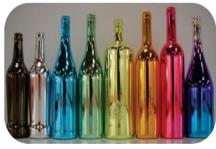

#### 2K PU paints and Lacquer / Stowing Paints and Lacquer

- •Opaque colour for glass (Back painted glass colour)
- •Metallic colour for glass
- •Sparkle colour for glass
- •Transparent colour for glass
- •Air brushing dye colour for glass
- •Pri coat and Post Coat for coating by digital printing machine
- •Clear Lacquer
- •High Temperature ceramic frit colours
- •Glass cleaning agent as Pri treatment before coating glass
- •Glass primer and Bonding Agent

**Use of Product**: - Use for Decorative coating on Glass surface. Some popular application like back painted Glass use for kitchen, partitions, wardrobe, ceiling, Mirrors, lobby, Balustrades, offices, malls, hospitals, Airports, Hotels, Schools, swimming Area, Digital Printed Glass, Ceramic Fretted Glass Etc everywhere you can see colourfull Glass. Also use For Coating on Glass Bottles, decorative Glass objects and Crockaries.