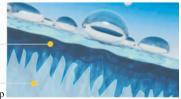

#### **How Nano Coating Works**

In microscopic view surface is porous and rough. This makes it water loving or hydrophilic surface as Liquid drop spreading on a rough porous surface. Vetro Sol Nano coating is a type of silicon dioxide that is Pure Glass. The glass that you find in windows is not pure glass that is a mixture of various minerals. The molecules of silicon dioxide will fill the gap and pore of this rough surface and make it smooth. The covalent bonding of silicon dioxide on surface will last for long time.

**Covalent Bond:** A covalent bond means that the coating shares the electrons within the surface itself, thus becoming a part of the surface.

Coating Layer: Ultra thin Silicon film growth on surface and attach with the surface

Microscopic Ridges: Untreated surface as seen on a Microscop